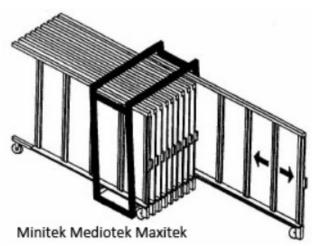

### Minitek – 600 kg.

Minitek glass storage system are offered in the following sizes (glass measurement):

| Minitek 600 kg |                                             |           |           |           |           |
|----------------|---------------------------------------------|-----------|-----------|-----------|-----------|
| cm             | 165 x 210                                   | 165 x 252 | 188 x 252 | 210 x 165 | 210 x 252 |
| GH             | 165                                         | 165       | 188       | 210       | 210       |
| GLF            | 215                                         | 257       | 257       | 170       | 257       |
| L              | 309                                         | 348       | 348       | 264       | 348       |
| Н              | 211                                         | 211       | 234       | 256       | 256       |
| В              | 6 x 6,5 = 100 10 x 6,5 = 143 15 x 6,5 = 205 |           |           |           |           |

#### Mediotek – 1600 kg.

Mediotek glass storage system are offered in the following sizes (glass measurement):

| Mediotek |           |           |           |              |              |           |           |           |
|----------|-----------|-----------|-----------|--------------|--------------|-----------|-----------|-----------|
| 1600 kg  |           |           | 1800 kg   |              |              |           |           |           |
| cm       | 165 x 210 | 165 x 252 | 188 x 252 | 210 x 252    | 252 x 321    | 225 x 355 | 255 x 331 | 255 x 355 |
| GH       | 165       | 165       | 188       | 210          | 225          | 225       | 255       | 255       |
| GLF      | 257       | 299       | 299       | 299          | 368          | 402       | 368       | 402       |
| L        | 404       | 446       | 446       | 446          | 515          | 549       | 515       | 549       |
| н        | 230       | 230       | 253       | 275          | 290          | 290       | 320       | 320       |
| В        |           |           | 5         | x 20,0 = 180 | 8 x 9,0 = 18 | 0         |           |           |

# Mediotek – 1600 kg.

# Maxitek – 2750 kg.

Maxitek glass storage system are offered in the following sizes (glass measurement):

| Maxitek 2750 kg |                               |           |           |           |  |  |
|-----------------|-------------------------------|-----------|-----------|-----------|--|--|
| cm              | 225 x 321                     | 225 x 355 | 255 x 321 | 255 x 355 |  |  |
| GH              | 240                           | 240       | 270       | 270       |  |  |
| GLF             | 370                           | 404       | 370       | 404       |  |  |
| L               | 515                           | 549       | 515       | 549       |  |  |
| Н               | 290                           | 290       | 320       | 320       |  |  |
| В               | 5 x 25,0 = 220 8 x 11,5 = 220 |           |           | 20        |  |  |

# Maxitek – 2750 kg.