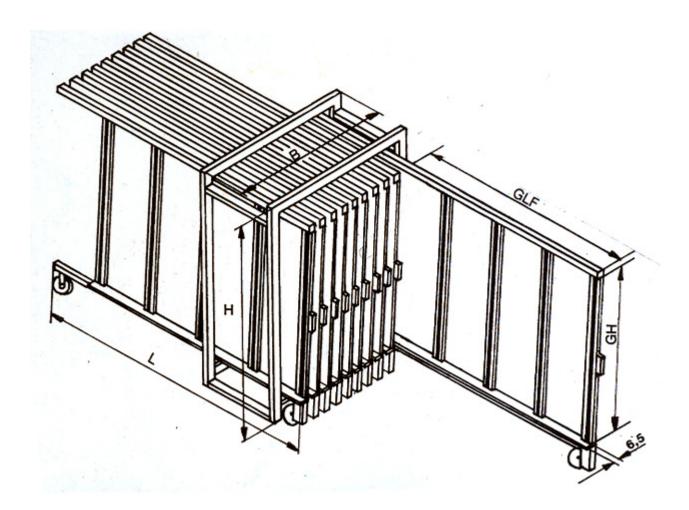

### Minitek – 600 kg.

Minitek glass storage system are offered in the following sizes (glass measurement):

| Minitek 600 kg |                                             |           |           |           |           |
|----------------|---------------------------------------------|-----------|-----------|-----------|-----------|
| cm             | 165 x 210                                   | 165 x 252 | 188 x 252 | 210 x 165 | 210 x 252 |
| GH             | 165                                         | 165       | 188       | 210       | 210       |
| GLF            | 215                                         | 257       | 257       | 170       | 257       |
| L              | 309                                         | 348       | 348       | 264       | 348       |
| Н              | 211                                         | 211       | 234       | 256       | 256       |
| В              | 6 x 6,5 = 100 10 x 6,5 = 143 15 x 6,5 = 205 |           |           |           |           |

There can be 6, 10 or 15 racks per section with the possibility of adding multiple sections.

The foot rail on each rack is 65 mm wide and has a load capacity of 600 kg.

Caroffice AS / Phone +47 21421881 / Email: post@caroffice.no / www.caroffice.no

#### Mediotek – 1600 kg.

Mediotek glass storage system are offered in the following sizes (glass measurement):

| Mediotek |           |           |           |              |              |           |           |           |
|----------|-----------|-----------|-----------|--------------|--------------|-----------|-----------|-----------|
| 1600 kg  |           |           | 1800 kg   |              |              |           |           |           |
| cm       | 165 x 210 | 165 x 252 | 188 x 252 | 210 x 252    | 252 x 321    | 225 x 355 | 255 x 331 | 255 x 355 |
| GH       | 165       | 165       | 188       | 210          | 225          | 225       | 255       | 255       |
| GLF      | 257       | 299       | 299       | 299          | 368          | 402       | 368       | 402       |
| L        | 404       | 446       | 446       | 446          | 515          | 549       | 515       | 549       |
| н        | 230       | 230       | 253       | 275          | 290          | 290       | 320       | 320       |
| В        |           |           | 5         | x 20,0 = 180 | 8 x 9,0 = 18 | 0         |           |           |

There can be 5 or 8 racks per section with the possibility of adding multiple sections.

The foot rail on each rack is 90 og 200 mm wide and has a load capacity of 1600 / 1800 kg.

Using 5 racks per section, the width is 200 mm, and is used primarily for end caps / boxes. With 8 racks per section, the width is 90 mm, and is used for single glass.

# Maxitek – 2750 kg.

Maxitek glass storage system are offered in the following sizes (glass measurement):

| Maxitek 2750 kg |                               |           |           |           |  |  |
|-----------------|-------------------------------|-----------|-----------|-----------|--|--|
| cm              | 225 x 321                     | 225 x 355 | 255 x 321 | 255 x 355 |  |  |
| GH              | 240                           | 240       | 270       | 270       |  |  |
| GLF             | 370                           | 404       | 370       | 404       |  |  |
| L               | 515                           | 549       | 515       | 549       |  |  |
| Н               | 290                           | 290       | 320       | 320       |  |  |
| В               | 5 x 25,0 = 220 8 x 11,5 = 220 |           |           | 20        |  |  |

There can be 5 or 8 racks per section with the possibility of adding multiple sections.

The foot rail on each rack is 90 og 200 mm wide and has a load capacity of 2750 kg.

Using 5 racks per section, the width is 250 mm, and is used primarily for end caps / boxes. With 8 racks per section, the width is 111 mm, and is used for single glass.