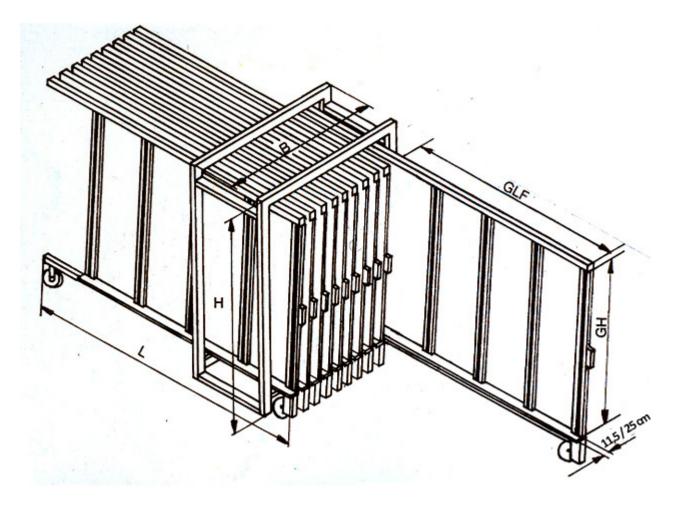

#### Compact – 1600 kg.

The Compact 1600 glass storage system is available in dimensions of 225 x 321 cm (glass measurement).

The number of racks is infinite, but is typically built for 10-15 racks.

The length of the floor rail adds a working width of 80 cm between racks. It is possible to deliver a longer floor rail if additional racks are required later.

The foot rail on each rack is 115 mm wide and has a load capacity of 1600 kg.

#### **Compact – 2700 kg.**

The Compact 2700 glass storage system is available in dimensions of 255 x 355 cm (glass measurement).

The number of racks is infinite, but is typically built for 10-15 racks.

The length of the floor rail adds a working width of 80 cm between racks. It is possible to deliver a longer floor rail if additional racks are required later.

The foot rail on each rack is optional 200 or 300 mm wide and has a load capacity of 2700 kg.