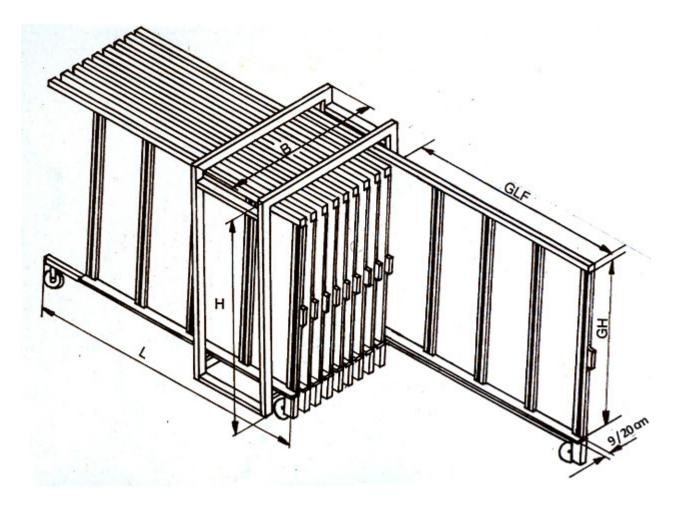

### Minitek – 600 kg.

Minitek glass storage system are offered in the following sizes (glass measurement):

| Minitek 600 kg |                                             |           |           |           |           |
|----------------|---------------------------------------------|-----------|-----------|-----------|-----------|
| cm             | 165 x 210                                   | 165 x 252 | 188 x 252 | 210 x 165 | 210 x 252 |
| GH             | 165                                         | 165       | 188       | 210       | 210       |
| GLF            | 215                                         | 257       | 257       | 170       | 257       |
| L              | 309                                         | 348       | 348       | 264       | 348       |
| Н              | 211                                         | 211       | 234       | 256       | 256       |
| В              | 6 x 6,5 = 100 10 x 6,5 = 143 15 x 6,5 = 205 |           |           |           |           |

There can be 6, 10 or 15 racks per section with the possibility of adding multiple sections.

The foot rail on each rack is 65 mm wide and has a load capacity of 600 kg.

Caroffice AS / Phone +47 21421881 / Email: post@caroffice.no / www.caroffice.no

### Minitek – 600 kg.