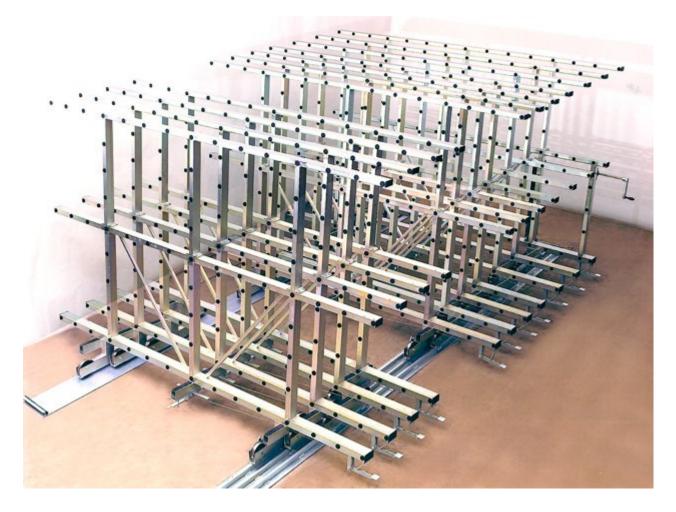

# Maxitek – 2750 kg.

Maxitek glass storage system are offered in the following sizes (glass measurement):

| Maxitek 2750 kg |                               |           |           |           |  |  |
|-----------------|-------------------------------|-----------|-----------|-----------|--|--|
| cm              | 225 x 321                     | 225 x 355 | 255 x 321 | 255 x 355 |  |  |
| GH              | 240                           | 240       | 270       | 270       |  |  |
| GLF             | 370                           | 404       | 370       | 404       |  |  |
| L               | 515                           | 549       | 515       | 549       |  |  |
| Н               | 290                           | 290       | 320       | 320       |  |  |
| В               | 5 x 25,0 = 220 8 x 11,5 = 220 |           |           | 20        |  |  |

There can be 5 or 8 racks per section with the possibility of adding multiple sections.

The foot rail on each rack is 90 og 200 mm wide and has a load capacity of 2750 kg.

Using 5 racks per section, the width is 250 mm, and is used primarily for end caps / boxes. With 8 racks per section, the width is 111 mm, and is used for single glass.

# Maxitek – 2750 kg.