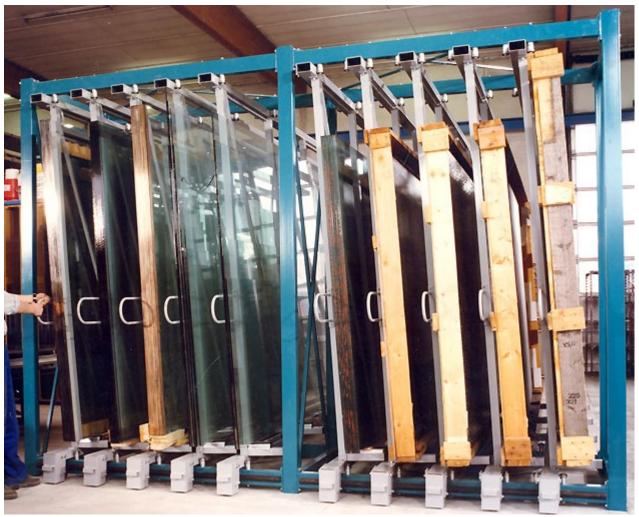

### Minitek – 600 kg.

Minitek glass storage system are offered in the following sizes (glass measurement):

| Minitek 600 kg |                                             |           |           |           |           |
|----------------|---------------------------------------------|-----------|-----------|-----------|-----------|
| cm             | 165 x 210                                   | 165 x 252 | 188 x 252 | 210 x 165 | 210 x 252 |
| GH             | 165                                         | 165       | 188       | 210       | 210       |
| GLF            | 215                                         | 257       | 257       | 170       | 257       |
| L              | 309                                         | 348       | 348       | 264       | 348       |
| Н              | 211                                         | 211       | 234       | 256       | 256       |
| В              | 6 x 6,5 = 100 10 x 6,5 = 143 15 x 6,5 = 205 |           |           |           |           |

There can be 6, 10 or 15 racks per section with the possibility of adding multiple sections.

The foot rail on each rack is 65 mm wide and has a load capacity of 600 kg.

Caroffice AS / Phone +47 21421881 / Email: post@caroffice.no / www.caroffice.no

### Minitek – 600 kg.