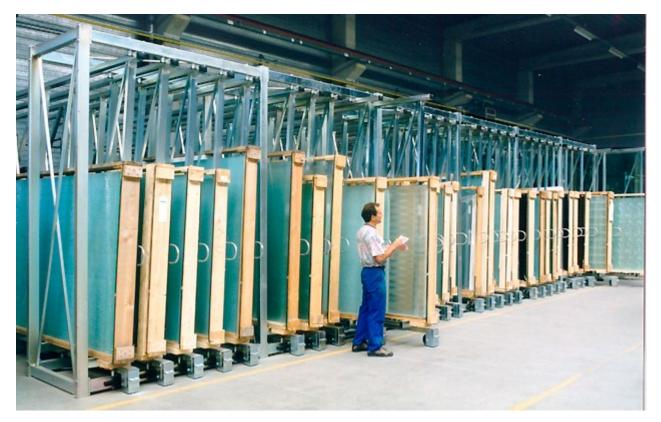

### Compact – 600 kg.

The Compact 600 glass storage system is available in dimensions of 188 x 252 cm (glass measurement).

The number of racks is infinite, but is typically built for 10-15 racks.

The length of the floor rail adds a working width of 80 cm between racks. It is possible to deliver a longer floor rail if additional racks are required later.

The foot rail on each rack is 65 mm wide and has a load capacity of 600 kg.

#### Compact – 1600 kg.

The Compact 1600 glass storage system is available in dimensions of 225 x 321 cm (glass measurement).

The number of racks is infinite, but is typically built for 10-15 racks.

The length of the floor rail adds a working width of 80 cm between racks. It is possible to deliver a longer floor rail if additional racks are required later.

The foot rail on each rack is 115 mm wide and has a load capacity of 1600 kg.

#### **Compact – 2700 kg.**

The Compact 2700 glass storage system is available in dimensions of 255 x 355 cm (glass measurement).

The number of racks is infinite, but is typically built for 10-15 racks.

The length of the floor rail adds a working width of 80 cm between racks. It is possible to deliver a longer floor rail if additional racks are required later.

The foot rail on each rack is optional 200 or 300 mm wide and has a load capacity of 2700 kg.