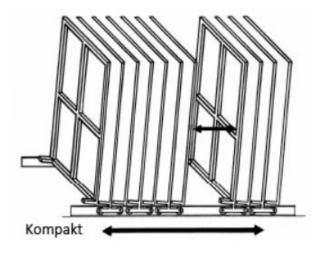

### Compact – 600 kg.

The Compact 600 glass storage system is available in dimensions of 188 x 252 cm (glass measurement).

The number of racks is infinite, but is typically built for 10-15 racks.

The length of the floor rail adds a working width of 80 cm between racks. It is possible to deliver a longer floor rail if additional racks are required later.

The foot rail on each rack is 65 mm wide and has a load capacity of 600 kg.

#### Compact – 1600 kg.

The Compact 1600 glass storage system is available in dimensions of 225 x 321 cm (glass measurement).

The number of racks is infinite, but is typically built for 10-15 racks.

The length of the floor rail adds a working width of 80 cm between racks. It is possible to deliver a longer floor rail if additional racks are required later.

The foot rail on each rack is 115 mm wide and has a load capacity of 1600 kg.

#### **Compact – 2700 kg.**

The Compact 2700 glass storage system is available in dimensions of 255 x 355 cm (glass measurement).

The number of racks is infinite, but is typically built for 10-15 racks.

The length of the floor rail adds a working width of 80 cm between racks. It is possible to deliver a longer floor rail if additional racks are required later.

The foot rail on each rack is optional 200 or 300 mm wide and has a load capacity of 2700 kg.