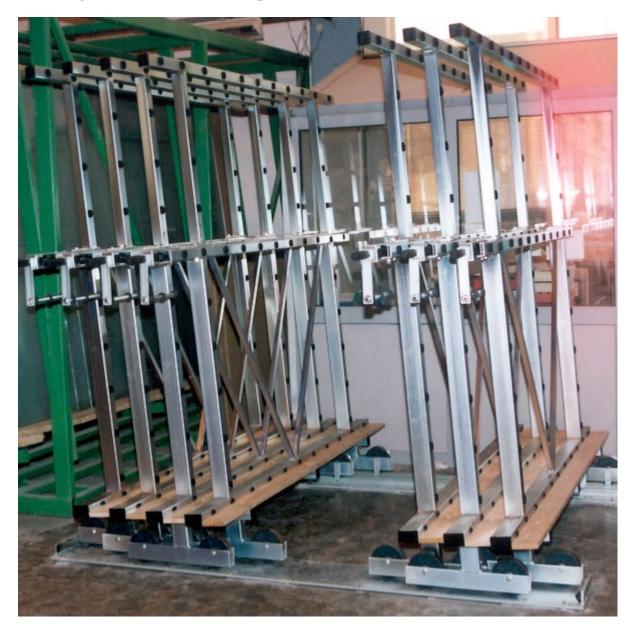

#### Mediotek – 1600 kg.

Mediotek glass storage system are offered in the following sizes (glass measurement):

| Mediotek |           |           |           |              |              |           |           |           |
|----------|-----------|-----------|-----------|--------------|--------------|-----------|-----------|-----------|
| 1600 kg  |           |           | 1800 kg   |              |              |           |           |           |
| cm       | 165 x 210 | 165 x 252 | 188 x 252 | 210 x 252    | 252 x 321    | 225 x 355 | 255 x 331 | 255 x 355 |
| GH       | 165       | 165       | 188       | 210          | 225          | 225       | 255       | 255       |
| GLF      | 257       | 299       | 299       | 299          | 368          | 402       | 368       | 402       |
| L        | 404       | 446       | 446       | 446          | 515          | 549       | 515       | 549       |
| н        | 230       | 230       | 253       | 275          | 290          | 290       | 320       | 320       |
| В        |           |           | 5         | x 20,0 = 180 | 8 x 9,0 = 18 | 0         |           |           |

There can be 5 or 8 racks per section with the possibility of adding multiple sections.

The foot rail on each rack is 90 og 200 mm wide and has a load capacity of 1600 / 1800 kg.

Using 5 racks per section, the width is 200 mm, and is used primarily for end caps / boxes. With 8 racks per section, the width is 90 mm, and is used for single glass.

# Mediotek – 1600 kg.