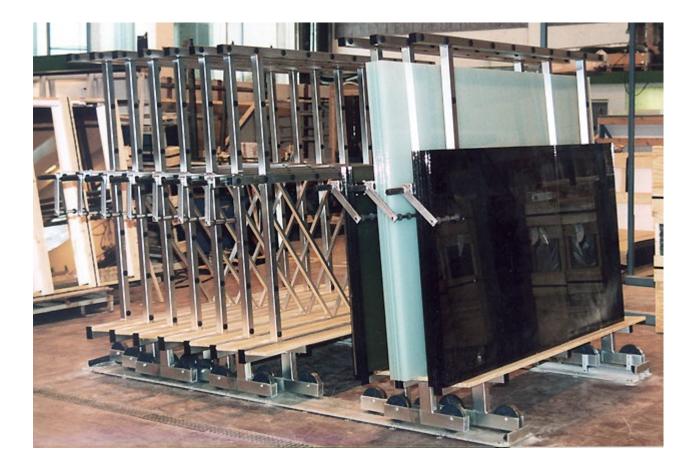

### Minitek – 600 kg.

Minitek glass storage system are offered in the following sizes (glass measurement):

| Minitek 600 kg |                                             |           |           |           |           |
|----------------|---------------------------------------------|-----------|-----------|-----------|-----------|
| cm             | 165 x 210                                   | 165 x 252 | 188 x 252 | 210 x 165 | 210 x 252 |
| GH             | 165                                         | 165       | 188       | 210       | 210       |
| GLF            | 215                                         | 257       | 257       | 170       | 257       |
| L              | 309                                         | 348       | 348       | 264       | 348       |
| Н              | 211                                         | 211       | 234       | 256       | 256       |
| В              | 6 x 6,5 = 100 10 x 6,5 = 143 15 x 6,5 = 205 |           |           |           |           |

There can be 6, 10 or 15 racks per section with the possibility of adding multiple sections.

The foot rail on each rack is 65 mm wide and has a load capacity of 600 kg.

Caroffice AS / Phone +47 21421881 / Email: post@caroffice.no / www.caroffice.no

### Minitek – 600 kg.