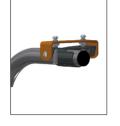

#### **Unique Roof Rack Couplings**

- Adjusts to all roof profiles
- Integrates with single & dual skin canopies
- Eliminates stress & thermocycling fractures to canopy
- Delivers maximum load rating

#### Heavy Duty Uprights

- Large diameter 38mm tubular steel construction
- Multiple bend radii maximises cargo space
- Form fitting poly end caps

The versatile and adjustable configuration allows maxload to adapt to most common tub bodies, canopy heights and roof racks. The heavy duty uprights included in the maxload kit minimise chances of the canopy or tub cracking under pressure by providing a sturdy pillar of strength. Maxload allows users to maximise their vehicle's maximum carrying capability whilst avoiding costly damage, repairs or the prospect of a heavy load falling from the vehicle amidst traffic.