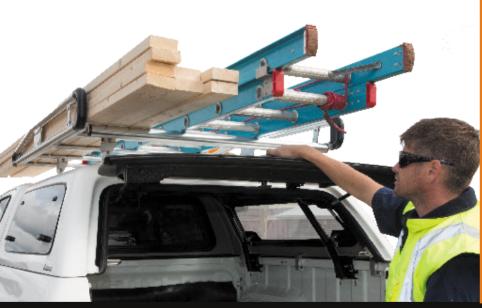

### The Ultimate Roof Rack Support System

MAXLOAD have developed the ultimate roof rack support system to reduce the risks and issues associated with utility vehicle owners using a canopy and roof rack system to carry materials and ladders.

MAXLOAD provides maximum support for a wide range of common canopies and roof racks through its innovative mounting methods and versatile adjustment possibilities. This DIY universal roof rack support system suits most single and dual utility vehicles and allows owners to safely carry loads up to the vehicle's full load potential.

#### Heavy Duty Uprights

- Large diameter 38mm tubular steel construction
- Multiple bend radii maximises cargo space
- Form fitting poly end caps

The versatile and adjustable configuration allows maxload to adapt to most common tub bodies, canopy heights and roof racks. The heavy duty uprights included in the maxload kit minimise chances of the canopy or tub cracking under pressure by providing a sturdy pillar of strength. Maxload allows users to maximise their vehicle's maximum carrying capability whilst avoiding costly damage, repairs or the prospect of a heavy load falling from the vehicle amidst traffic.