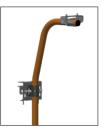

#### Heavy Duty Uprights

- Large diameter 38mm tubular steel construction
- Multiple bend radii maximises cargo space
- Form fitting poly end caps

The versatile and adjustable configuration allows maxload to adapt to most common tub bodies, canopy heights and roof racks. The heavy duty uprights included in the maxload kit minimise chances of the canopy or tub cracking under pressure by providing a sturdy pillar of strength. Maxload allows users to maximise their vehicle's maximum carrying capability whilst avoiding costly damage, repairs or the prospect of a heavy load falling from the vehicle amidst traffic.