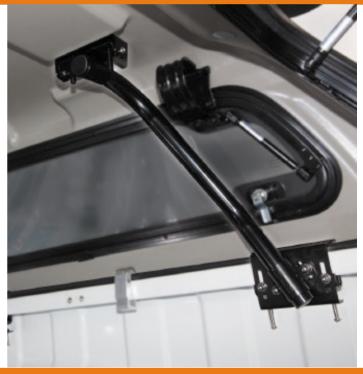

### The Ultimate Roof Rack Support System

In inite Articulation

Full rotational adjustability allows Maxload to adjust to all canopy profiles

#### Unique Sure Grip Clamp

- Allows for full height
  adjustability
- Enables articulation to suit all roof profiles
- Provides maximum clamping effect

#### **Precision Bed Rail Mount**

canopy clamping effectDelivers maximum load rating

#### **Unique Roof Rack Couplings**

- Adjusts to all roof profiles
- Integrates with single & dual skin canopies
- Eliminates stress & thermocycling fractures to canopy
- Delivers maximum load rating

#### Heavy Duty Uprights

- Large diameter 38mm tubular steel construction
- Multiple bend radii maximises cargo space
- Form fitting poly end caps

The versatile and adjustable configuration allows maxload to adapt to most common tub bodies, canopy heights and roof racks. The heavy duty uprights included in the maxload kit minimise chances of the canopy or tub cracking under pressure by providing a sturdy pillar of strength. Maxload allows users to maximise their vehicle's maximum carrying capability whilst avoiding costly damage, repairs or the prospect of a heavy load falling from the vehicle amidst traffic.