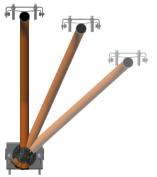

#### Heavy Duty Uprights

- Large diameter 38mm tubular steel construction
- Multiple bend radii maximises cargo space
- Form fitting poly end caps

The versatile and adjustable configuration allows maxload to adapt to most common tub bodies, canopy heights and roof racks. The heavy duty uprights included in the maxload kit minimise chances of the canopy or tub cracking under pressure by providing a sturdy pillar of strength. Maxload allows users to maximise their vehicle's maximum carrying capability whilst avoiding costly damage, repairs or the prospect of a heavy load falling from the vehicle amidst traffic.